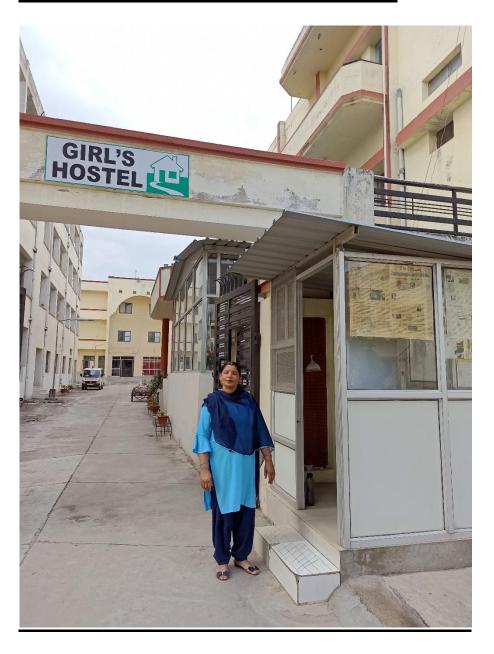

# Female security guard outside girls hostel

- The hostel facility for male and female students is separate
- The mess facility for male and female students is separate.
- There is separate sick room for the female students.
- In order to check for security CCTV cameras are installed in every department.
- Security guards are deployed 24\*7 round the corner