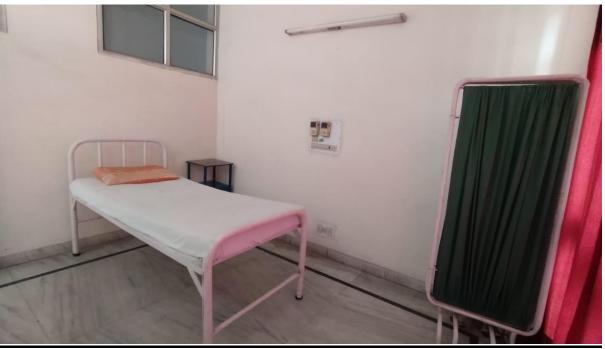

# Sick room

- The hostel facility for male and female students is separate
- The mess facility for male and female students is separate.
- There is separate sick room for the female students.
- In order to check for security CCTV cameras are installed in every department.
- Security guards are deployed 24\*7 round the corner