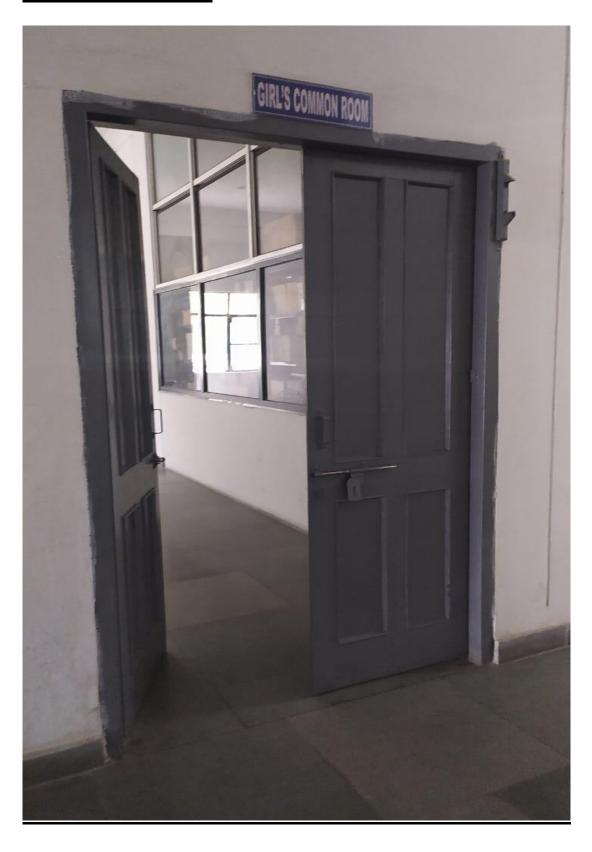

#### c. Common Rooms

- There are different common rooms for male and female PG and UG students.
- d. Day care centre for young children
- e. <u>Paid Maternity leave is applicable for all the female</u> employees of the institution

### **Girls Common room**