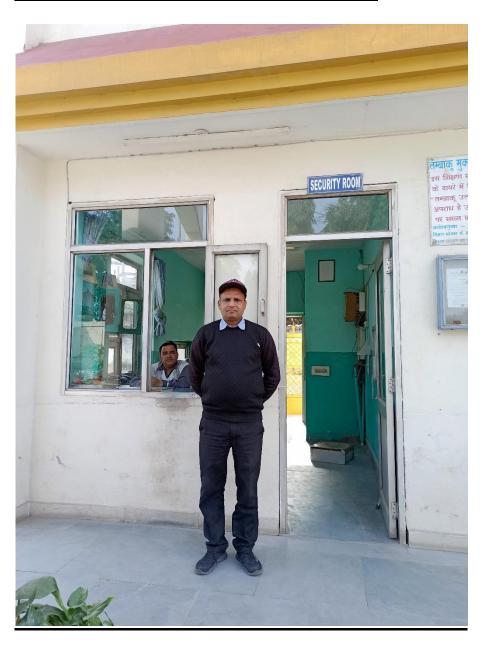

#### Main security room with security guard

- The hostel facility for male and female students is separate
- The mess facility for male and female students is separate.
- There is separate sick room for the female students.
- In order to check for security CCTV cameras are installed in every department.
- Security guards are deployed 24\*7 round the corner