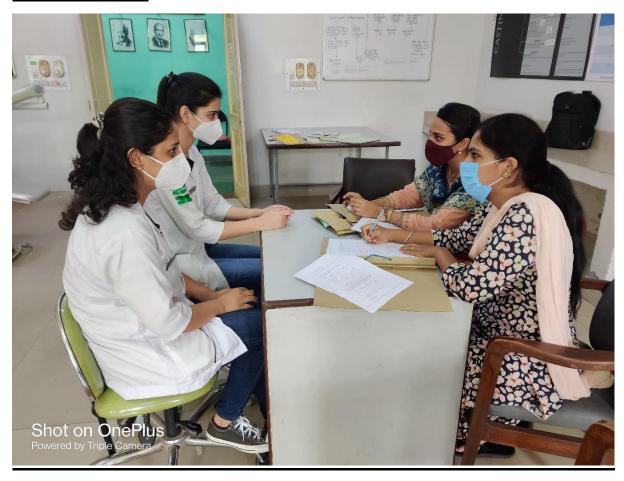

#### b. Counselling

- Counselling sessions are held for the students on monthly basis by different staff members.
- Fully interactive inter departmental counselling sessions are conducted for PG students
- Counselling of the class IV employees for gender equality.

There is proper Grievance Cell and Sexual Harassment

Committee for the Females.

Ph.: 01795-244721

#### OFFICE ORDER

It is decided to re-constitute the 'Committee on Sexual Harassment at Work Place' for redressal of the grievances, if any, of Female Staff and Girls Students in this institution, as under:-

# **Grievance Cell**