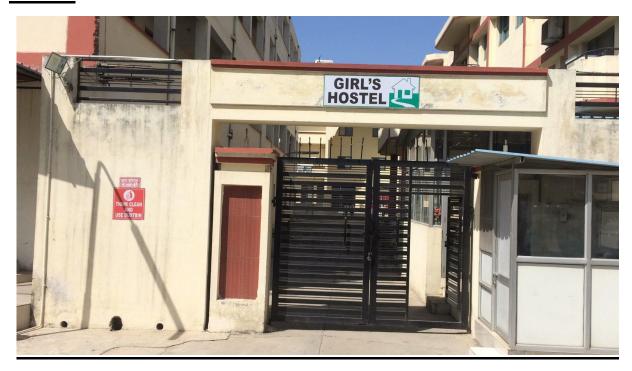

- The hostel facility for male and female students is separate
- The mess facility for male and female students is separate.
- There is separate sick room for the female students.
- In order to check for security CCTV cameras are installed in every department.
- Security guards are deployed 24\*7 round the corner

# **Hostels**

**Hostel Mess** 