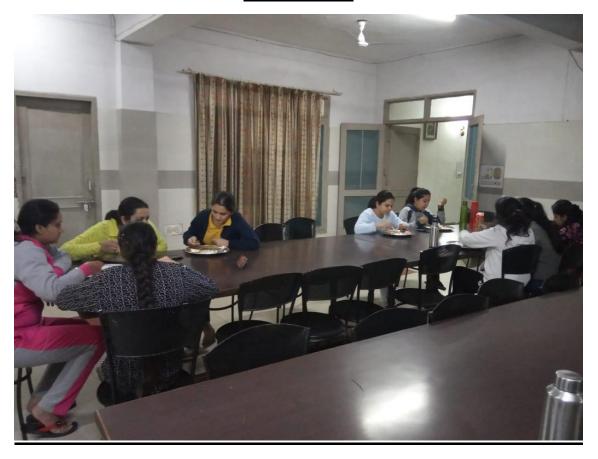

- The hostel facility for male and female students is separate
- The mess facility for male and female students is separate.
- There is separate sick room for the female students.
- In order to check for security CCTV cameras are installed in every department.
- Security guards are deployed 24\*7 round the corner

# **Hostels**

**Hostel Mess** 