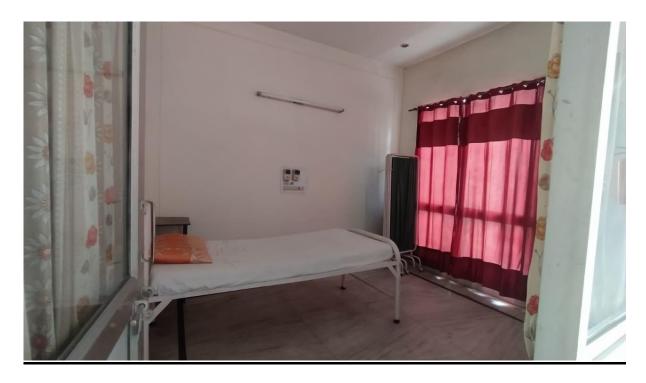

# Sick room

- The hostel facility for male and female students is separate
- The mess facility for male and female students is separate.
- There is separate sick room for the female students.
- In order to check for security CCTV cameras are installed in every department.
- Security guards are deployed 24\*7 round the corner