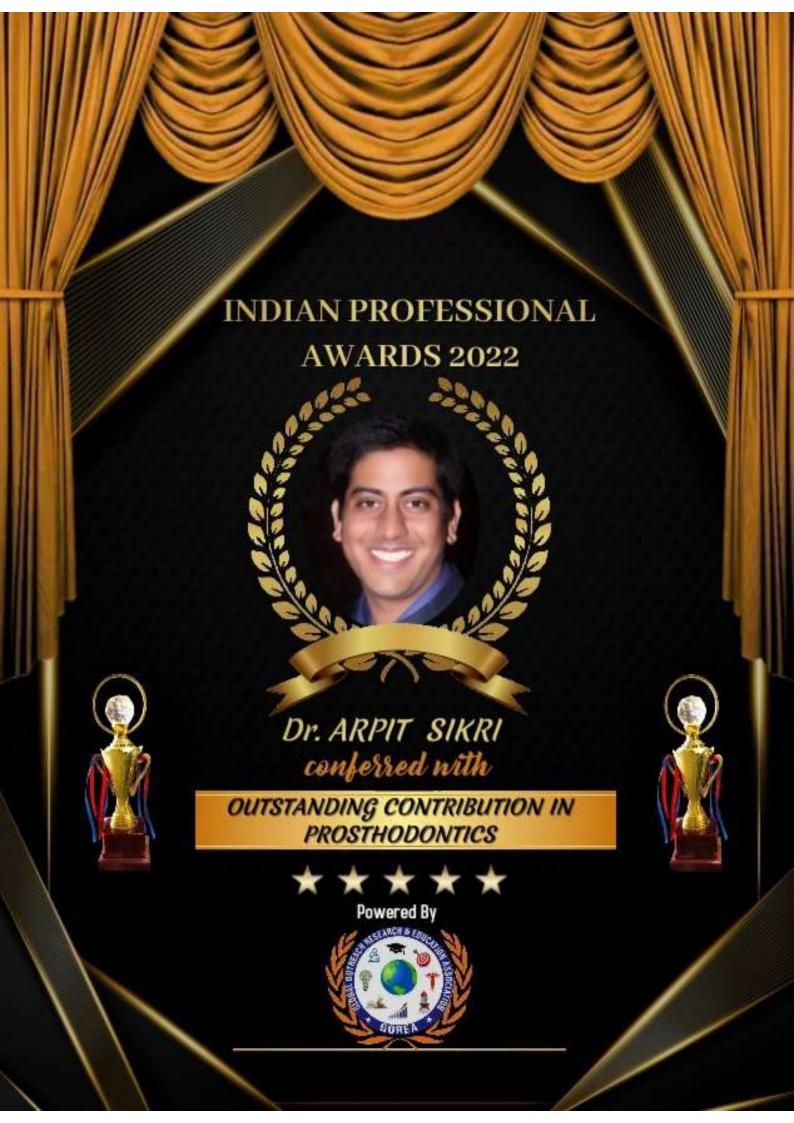

fairs & Committee**.

Looking forward to working together as a team and making this event a grand success.

Best Regards.

Du Mahash Vassas

Dr. Mahesh Verma Organizing Chairperson V -

Dr. Manesh Lahori Organizing Secretary

### **Conference Secretariat**

VC Office, Guru Gobind Singh Indraprastha University, Sector 16C, Dwarka, New Delhi - 110078: Phone: +91-11-25302104 / 05





THIS CERTIFICATE IS PRESENTED TO

Dr. Arpit Sikri

We appreciate your extraordinary efforts and dedication towards this noble profession & wish you a Happy Dentist's Day- 6th March 2022

Thanks for your Commitment to the Field of Dentistry.



DR. ANMOL BAGARIA
Founder & CEO of Cynoders:
Founder and President of Indian Society of Dentistry





Dr. ARPIT SIKRI conferred with

EXCELLENCE IN PROSTHODONTICS











### CYNODENT INTERNATIONAL AWARDS 2021

**HONOURING LEGENDS OF DENTISTRY** 

WINNER

### CERTIFICATE OF AWARD

THIS CERTIFIES THAT

Is winner In the category of <u>Most Dynamic & Inspirational Dentist</u> in CynoDent International Awards 2021~Asia's Biggest Dental Award Show held on 25th December, 2021 at Seema Dental College and Hospital, Rishikesh.

Stephen Colien

DR. STEPHEN COHEN
Potron & Advisor

DR. ANMOL BAGARIA Founder & CEO of Cynodent ORGANISING CHAIRPERSON DR. SANDESH MAYEKAR

Chief Guest





# NDG NEXT-DEN-GEN Inspiring next generation Dentist

**ESTU 2021®** 

### LETTER OF EXCELLENCE

To,

### Prof. Dr. Arpit Sikri

On behalf of the entire team of NEXT-DEN-GEN, 1 would like to express our sincere admiration for your's outstanding efforts in the Dentistry. We appreciate