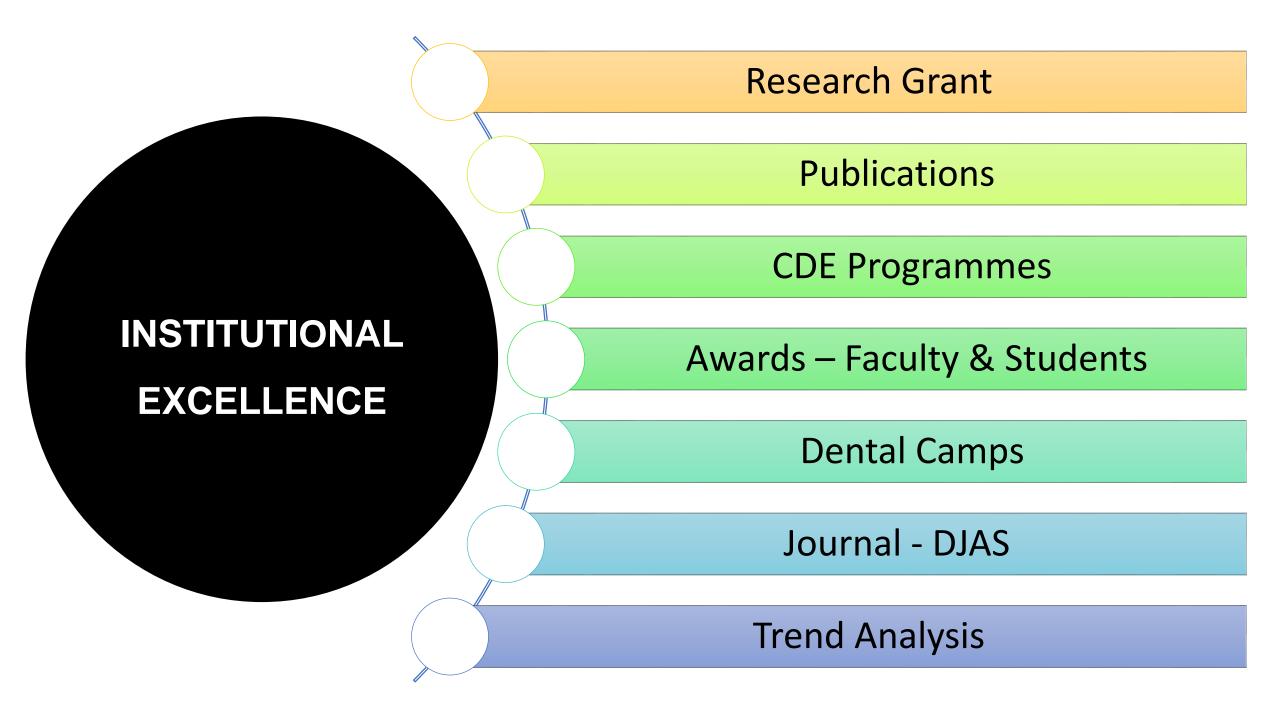

Teaching Hospital, equipment, clinical teaching learning and laboratory facilities as stipulated by the respective Regulatory Bodies

The BDCH has dental OPD with an average footfall of 300-400 patients. The College has been approved by Dental Council of India for undergraduate course (BDS), post-graduation (MDS) in six speciality courses and diploma courses (dental hygienist and dental mechanics). The institute is committed to provide the best quality of education comparable to the best institutes in India and Abroad. To fulfil this commitment, the institute has upgraded its simulation lab with high fidelity mannequins like pre-clinical conservative, prosthodontics etc. with proper head stimulation. Before subjecting the students to actual patient care, they are trained in the simulated