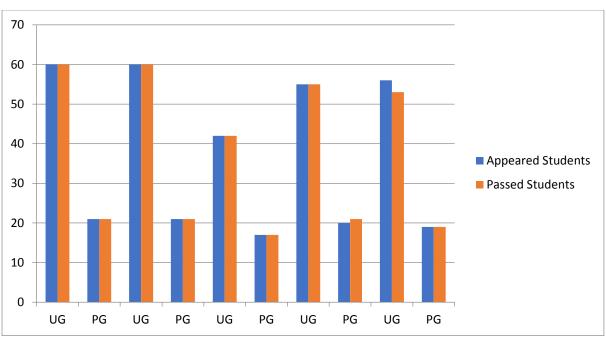

for post graduate faculty.

All the publications adhere to the guidelines laid down by ICMJE and it is ensured that the content is free of plagiarism.

Our continued efforts to ensure success of the journal will include the publication of the journal by Jaypee Publishing Group from the year 2023 under the able guidance of Editor in Chief Dr. Tarun Kalra.

The editorial board comprising of eminent academician's and clinicians from all over India and abroad help moderate and maintain the high standing of the journal. The reviewer board for the journal brings together the best minds from various fields of dentistry to provide meaningful content for the benefit of the reader. The publisher ensures that the quality of the print journal is of the highest standards.

### Trend analysis 2017-22



S